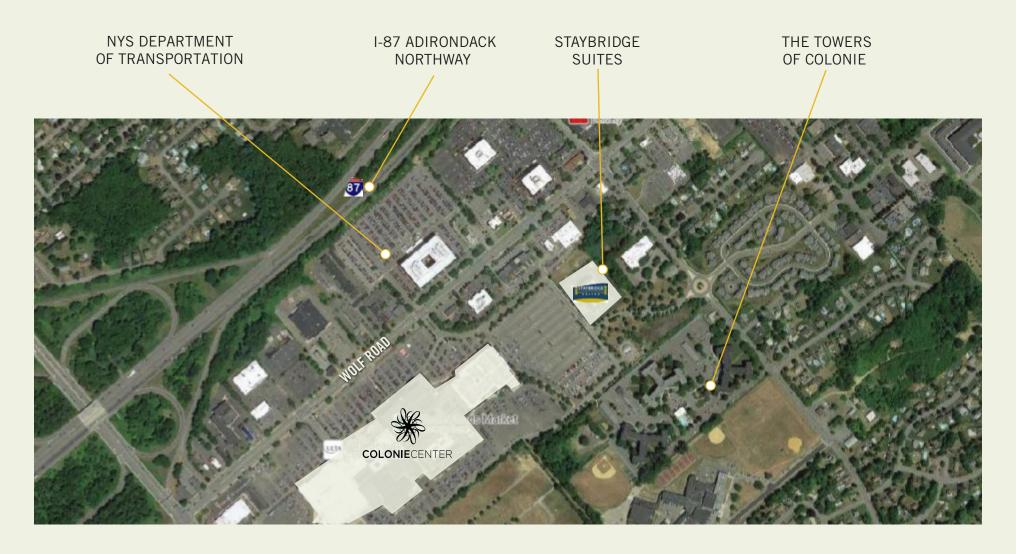

There are 24 hotels within a two-mile radius of Wolf Road, totaling 2,968 rooms, all approaching maximum occupancy rates every weekday. There is also a residential apartment building, The Towers of Colonie, within walking distance of Colonie Center. In addition, there are 22 colleges and Universities within 50 miles, with an economic impact of over \$200 million. Notably, Albany's "Tech Valley" region encompasses 21,000 businesses, schools, and organizations that employ more than 531,000 workers.

#### CRITICAL SITES AND LANDMARKS

- 11. Wolf Road
- 12. Wolf Road Hotels 24+ Hotels
- 13. The Towers at Colonie
- 14. Albany International Airport
- 15. I-87 The Northway
- 16. I-90