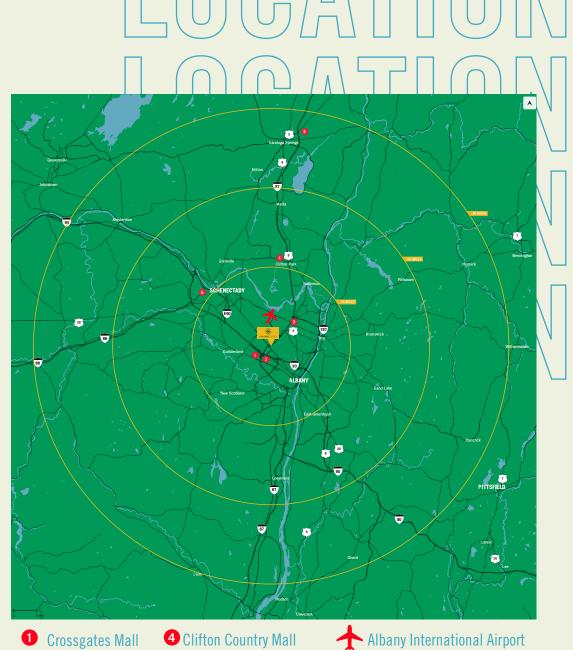

## **CRITICAL SITES**

#### LEGEND

5-Mile Radius
10-Mile Radius

#### SCHOOL ENROLLMENT INFORMATION

Sorted by Enrollment Count and Distance From Center

| 1. Bryant & Stratton College         | 419   2.3mi    |
|--------------------------------------|----------------|
| 2. SUNY Polytech Institue            | 2,200   3.0mi  |
| 3. Excelsior College                 | 27,207   3.1mi |
| 4. University of Albany              | 17,944   3.6mi |
| 5. Siena College                     | 3,221   4.9mi  |
| 6. The College of Saint Rose         | 3,983   5.6mi  |
| 7. Maria College                     | 912   6mi      |
| 8. Albany College of Pharmacy        | 1,331   7.5mi  |
| 9. Hudson Valley Community College   | 10,896   8.7mi |
| 10. Rensselaer Polytechnic Institute | 9,539   9.9    |
|                                      |                |

#### CRITICAL SITES AND LANDMARKS

- 11. Wolf Road
- 12. Wolf Road Hotels 24+ Hotels
- 13. The Towers at Colonie
- 14. Albany International Airport
- 15. I-87 The Northway
- 16. I-90

435,033

Employees within 10 miles

+10 NYS Department Agencies Including DOT, OGS, OCFS, DOL, and OFT

Hotel rooms at neighboring Staybridge Suites

- Crossgates Mall
- 2 Stuyvesant Plaza
- 3 Latham Farms
- 5 VIA Port Rotterdam
- 6 Wilton Mall