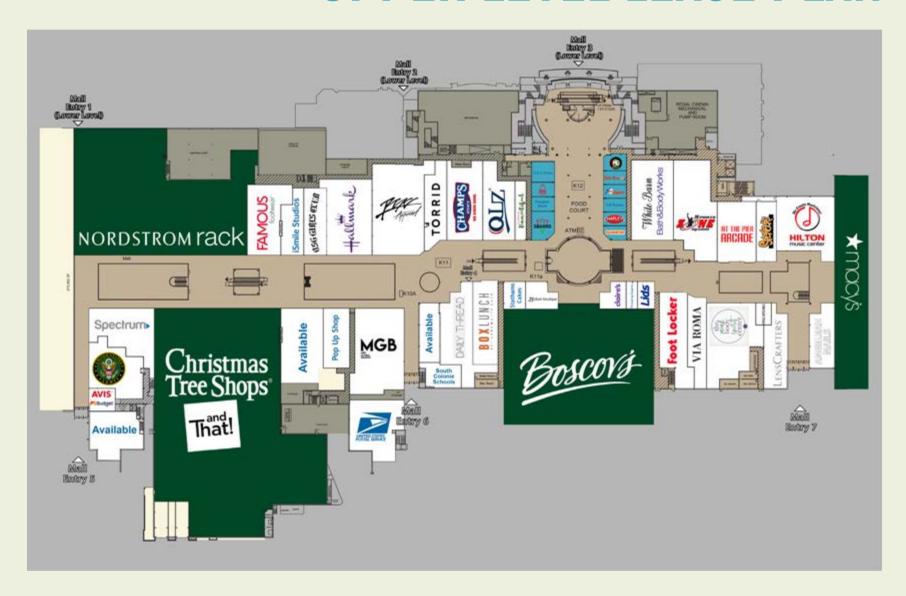

| 912   6mi      |
| 8. Albany College of Pharmacy        | 1,331   7.5mi  |
| 9. Hudson Valley Community College   | 10,896   8.7mi |
| 10. Rensselaer Polytechnic Institute | 9,539   9.9    |
|                                      |                |

#### CRITICAL SITES AND LANDMARKS

- 11. Wolf Road
- 12. Wolf Road Hotels 24+ Hotels
- 13. The Towers at Colonie
- 14. Albany International Airport
- 15. I-87 The Northway
- 16. I-90





# A CENTRAL GATHERING PLACE

Colonie Center offers a destination that is memorable, experiential, exciting and fun.

This crown jewel provides an enhanced shopping experience by engaging the community, activating the center with entertainment, and excitement for shoppers of all ages.







**ANCHORS** FOOD & BEVERAGE

## **UPPER LEVEL LEASE PLAN**









- ANCHORS
- FOOD & BEVERAGE
- OUTPARCEL TENANTS

## **LOWER LEVEL LEASE PLAN**











## LOWER LEVEL / SITE PLAN













L.L.Bean Boscová BARNES&NOBLE









9 MILES

Northwest of downtown Albany

**EASY ACCESS** 

To major highways 87N and I-90

160,000

vehicles passing daily

435,033

Employees within 10 miles

+10 NYS Department Agencies Including DOT, OGS, OCFS, DOL, and OFT

Hotel rooms at neighboring Staybridge Suites



- Crossgates Mall
- 2 Stuyvesant Plaza
- 3 Latham Farms
- 5 VIA Port Rotterdam
- 6 Wilton Mall







Colonie Center represents the quaint and charm that embodies the Upstate New York lifestyle.















EASTER EGG HUNT

NOON YEARS EVE

COSMECON

COATS FOR KIDS

### Community Programming and Signature Events

50+

5+ 15k+

ANNUAL CENTER **AC