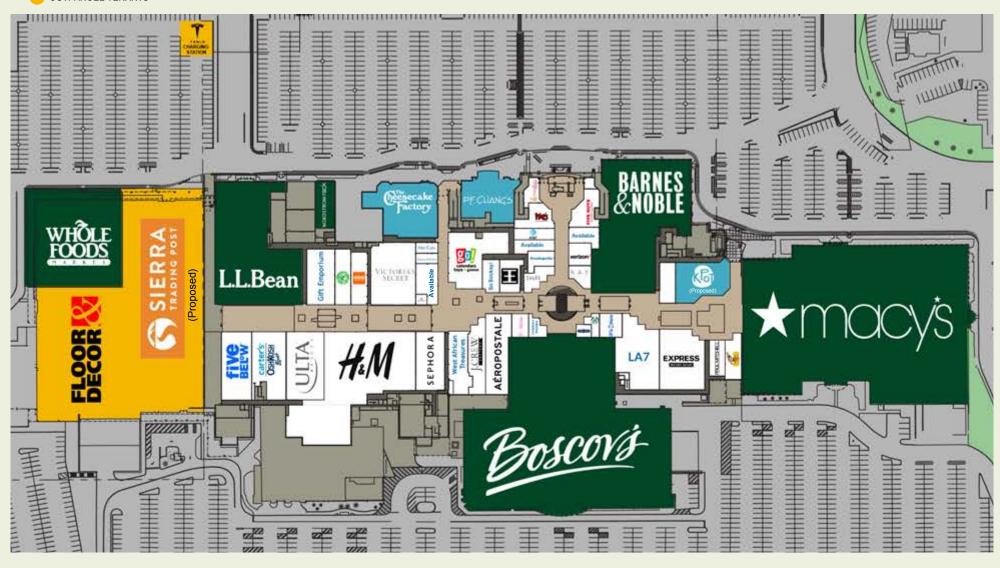

## **LOWER LEVEL LEASE PLAN**

## LOWER LEVEL / SITE PLAN

L.L.Bean Boscová BARNES&NOBLE

9 MILES

Northwest of downtown Albany

**EASY ACCESS** 

To major highways 87N and I-90

160,000

vehicles passing daily