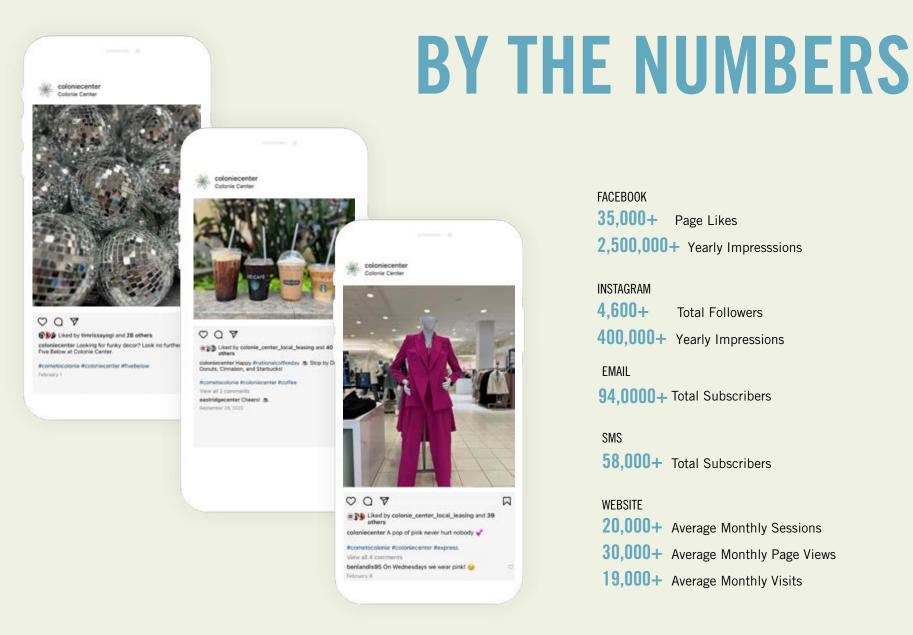

#### **FACEBOOK**

**35,000+** Page Likes

2,500,000+ Yearly Impresssions

#### **INSTAGRAM**

4,600+ Total Followers

400,000+ Yearly Impressions

#### **EMAIL**

94,0000+ Total Subscribers

#### SMS

**58,000+** Total Subscribers

#### **WEBSITE**

**20,000+** Average Monthly Sessions

**30,000+** Average Monthly Page Views

**19,000+** Average Monthly Visits