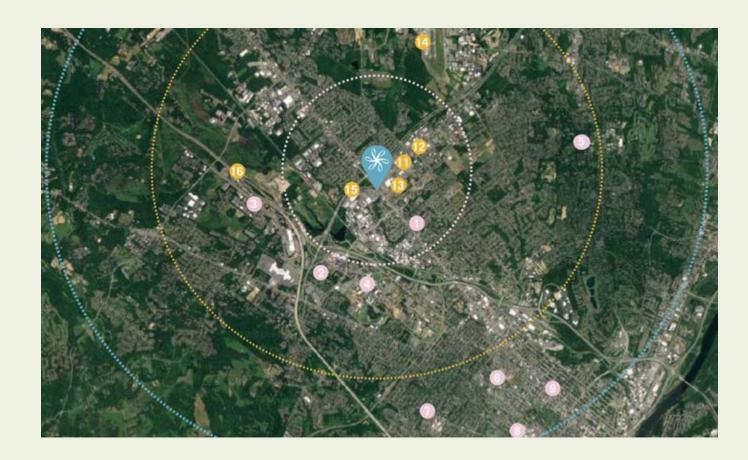

## **CRITICAL SITES**

#### LEGEND

5-Mile Radius
10-Mile Radius

#### SCHOOL ENROLLMENT INFORMATION

Sorted by Enrollment Count and Distance From Center

| 1. Bryant & Stratton College         | 419   2.3mi    |
|--------------------------------------|----------------|
| 2. SUNY Polytech Institue            | 2,200   3.0mi  |
| 3. Excelsior College                 | 27,207   3.1mi |
| 4. University of Albany              | 17,944   3.6mi |
| 5. Siena College                     | 3,221   4.9mi  |
| 6. The College of Saint Rose         | 3,983   5.6mi  |
| 7. Maria College                     | 912   6mi      |
| 8. Albany College of Pharmacy        | 1,331   7.5mi  |
| 9. Hudson Valley Community College   | 10,896   8.7mi |
| 10. Rensselaer Polytechnic Institute | 9,539   9.9    |
|                                      |                |

#### CRITICAL SITES AND LANDMARKS

- 11. Wolf Road
- 12. Wolf Road Hotels 24+ Hotels
- 13. The Towers at Colonie
- 14. Albany International Airport
- 15. I-87 The Northway
- 16. I-90