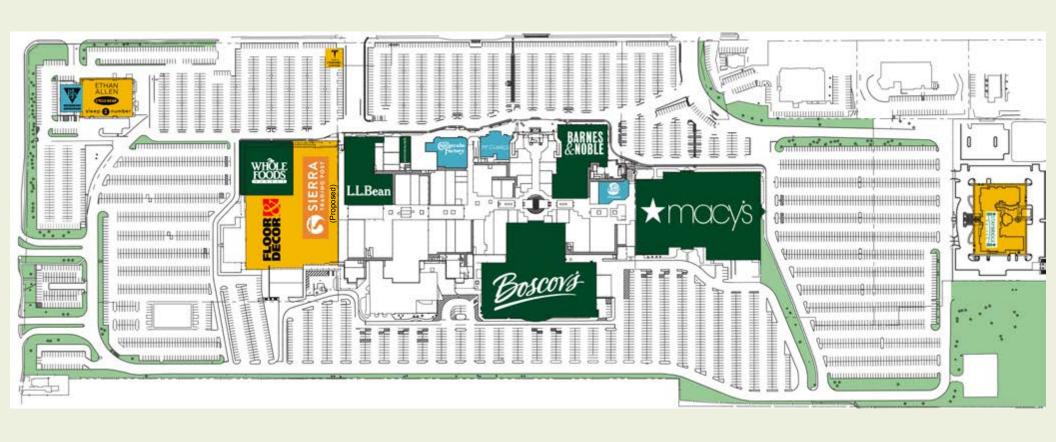

## LOWER LEVEL / SITE PLAN

L.L.Bean Boscová BARNES&NOBLE

9 MILES

Northwest of downtown Albany

**EASY ACCESS** 

To major highways 87N and I-90

160,000

vehicles passing daily